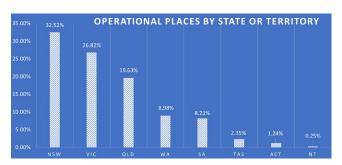

#### State by State Analysis

The rate of non-compliance in NSW, WA, SA, TAS and NT are disproportionate to their share of allocated places. Victoria and Queensland services are performing better than their allocation would expect.

The state by state analysis can be used to explore the considerable recent discussion regarding the effectiveness of mandated staffing ratios, including the requirement to have one Registered Nurse on duty 24 hours per day, 7 days a week. The Minister has stated that the overwhelming majority of facilities now meet the mandated requirements <sup>10, 11, 12, 13, 14</sup>, however, there appears to be little correlation between Registered Nurse availability at the levels required by the reforms and a provider's ability to meet the mandated quality of care requirements. It is further noted that the worst performing state (NSW) has had mandated Registered Nurses 24/7 in nursing homes for 35 years <sup>15</sup>.