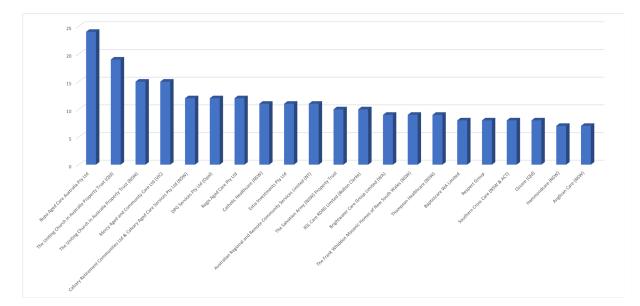

## Repeat Appearances on the Non-Compliance Register – November 2022 to December 2023

The data appears to suggest that larger groups have greater difficulty maintaining compliance across their facilities with the top 33 contributors to the Non-Compliance Register representing 37% of all non-compliance actions.

Bupa Aged Care Australia Pty Ltd – 24 appearances The Uniting Church in Australia Property Trust (Qld) – 19 appearances The Uniting Church in Australia Property Trust (NSW) – 15 appearances Mercy Aged and Community Care Ltd (VIC) – 15 appearances Calvary Retirement Communities Ltd & Calvary Aged Care Services Pty Ltd (NSW) – 12 appearances DPG Services Pty Ltd (Opal) – 12 appearances Regis Aged Care Pty Ltd – 12 appearances Catholic Healthcare (NSW) – 11 appearances Estia Investments Pty Ltd – 11 appearances Australian Regional and Remote Community Services Limited (NT) - 11 appearances The Salvation Army (NSW) Property Trust – 10 appearances RSL Care RDNS Limited (Bolton Clarke) – 10 appearances Brightwater Care Group Limited (WA) – 9 appearances The Frank Whiddon Masonic Homes of New South Wales (NSW) – 9 appearances Thompson Healthcare (NSW) – 9 appearances Baptistcare WA Limited – 8 appearances Respect Group - 8 appearances Southern Cross Care (NSW & ACT) Limited – 8 appearances Ozcare (Qld) – 8 appearances Hammondcare (NSW) – 7 appearances Anglican Care (NSW) – 7 appearances BaptistCare NSW & ACT – 6 appearances RSL LifeCare Limited (NSW) – 6 appearances The Bethanie Group Incorporated (WA) - 6 appearances Mercy Human Services – 6 appearances Warrigal Care (NSW) - 6 appearances Feros Care (NSW) – 6 appearances Bansley Pty Ltd – 6 appearances Arcare (NSW) – 5 appearances Boandik Lodge Inc (SA) – 5 appearances Illawarra Retirement Trust (NSW) – 5 appearances Lyndoch Living Limited (VIC) – 5 appearances Moran Australia (Residential Aged Care) Pty Ltd (NSW) - 5 appearances Fresh Fields Management (NSW) No 2 Pty Ltd – 5 appearances Christadelphian Care Services (SA) Incorporated – 5 appearances