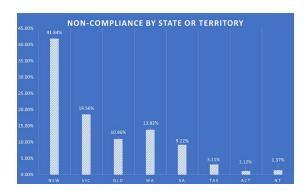

#### State by State Analysis

The rate of non-compliance in NSW, WA, SA, TAS and NT are disproportionate to their share of allocated places. Victoria and Queensland services are performing better than their allocation would expect.

The state by state analysis can be used to explore the considerable recent discussion regarding the effectiveness of mandated staffing ratios, including the requirement to have one Registered Nurse on duty 24 hours per day, 7 days a week. The Minister has stated that the overwhelming majority of facilities now meet the mandated requirements <sup>10, 11, 12, 13, 14</sup>, however, there appears to be little correlation between Registered Nurse availability at the levels required by the reforms and a provider's ability to meet the mandated quality of care requirements. It is further noted that the worst performing state (NSW) has had mandated Registered Nurses 24/7 in nursing homes for 35 years <sup>15</sup>.

It is noted that three hundred and sixty-four (364) non-compliance decisions during the review period directly highlighted the failure of Standard 3 – Personal and Clinical Care. This would suggest that having just one Registered Nurse onsite 24/7 as required by this particular reform has little impact on the delivery of quality care.