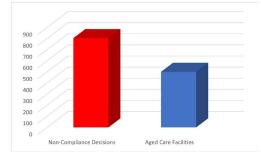

For the 12 months from 1 November 2022, the Non-Compliance Register contained 804 entries pertaining to noncompliance with the accreditation standards or action by the Aged Care Quality & Safety Commission or Department of Health and Aged care in 501 residential aged care facilities.

#### What did we find?

For the 12 months from 1 November 2022, the Non-Compliance Register contained 804 entries pertaining to noncompliance with the accreditation standards or action by the Aged Care Quality & Safety Commission or Department of Health and Aged care in 501 residential aged care facilities. Multiple facilities appear on the register multiple times (some facilities appear up to five times on separate occasions in the 12-month period).